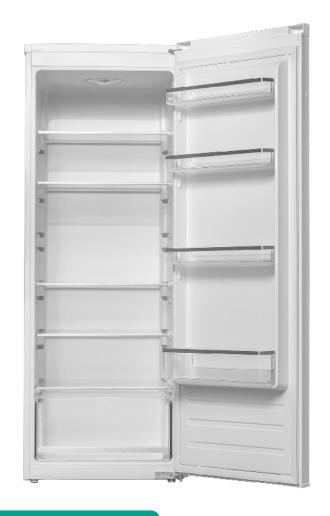

#### **Overview**

- +2°C to +10°C temperature range
- Energy rating A+
- Recessed Handle
- Adjustable legs
- 5 Glass shelves
- Flexible storage
- LED Lighting
- Freestanding
- Extended Warranty Available
- 540W x 580D x 1440H mm

#### **LED Lighting**

Low voltage LED lighting improves running cost as no heat is produced. Long lasting.

#### Flexible storage

Multiple shelf locations. Back stop on every shelf provides a flexible storage solution.

Pricing on any accessories shown can be found by keying the part number into the search box on our website.